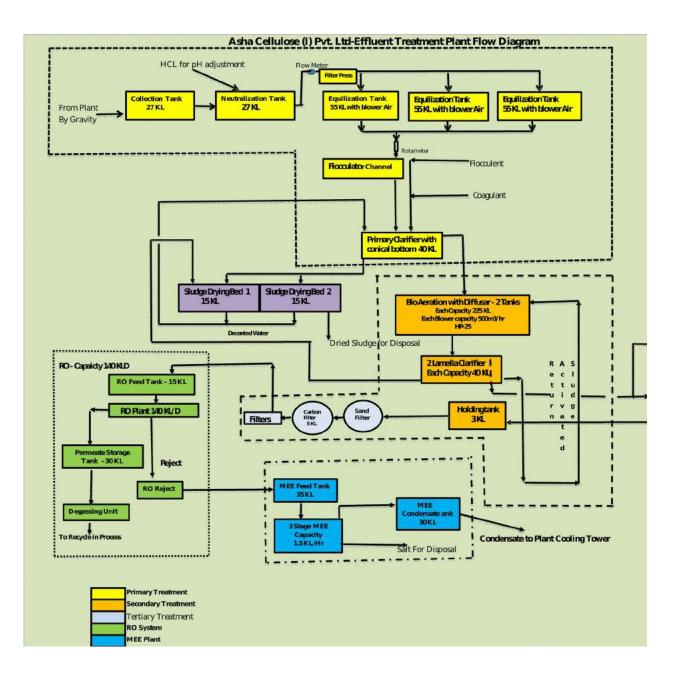

3.0 Stack of adequate height will be provided to additional gas fired steam boiler and hot air generator to disperse the waste gases. Bag filter will be provided to additional spin flash dryers. Water requirement will be increased from 52.7 m3/day to 287.5 m3/day after expansion. Out of which, fresh water requirement from ground water source will be 52.7 m3/day and remaining/balance water requirement will be met from recycled water. Industrial effluent generation will be increased from 38 m3/day to 240.5 m3/day after expansion. Effluent will be treated in the effluent treatment plant (ETP) comprising primary, secondary and tertiary treatment (Reverse Osmosis). RO rejects will be evaporated in the Multiple Effect Evaporator (MEE). No effluent will be recycled/reused for cooling tower make up/process. Zero effluent discharge shall be adopted and no effluent will be discharged outside the premises. Satts from MEE will be disposed off into TSDF Waste oil/spent oil will be sold to registered recycles/re-processors.

iii)

- i. Reactor shall be connected to chilled brine condenser system
- Reactor and solvent handling pump shall have mechanical seals to prevent leakages.
- The condensers shall be provided with sufficient HTA and residence time so as to achieve more than 95% recovery.
- Iv. Solvents shall be stored in a separate space specified with all safety measures.
- Proper earthing shall be provided in all the electrical equipment wherever solvent handling is done.
- Vi. Entire plant shall be flame proof. The solvent storage tanks shall be provided with breather valve to prevent losses.
- vii. All the solvent storage tanks shall be connected with vent condensers with chilled brine circulation.
- v) The gaseous emissions from DG set shall be dispersed through adequate stack height as per CPCB standards. Acoustic enclosure shall be provided to the DG sets to mitigate the noise pollution.
- vi) The company shall upload the status of compliance of the stipulated environmental clearance conditions, including results of monitored data on its website and shall update the same periodically. It shall simultaneously be sent to the Regional office of MOEF, the respective Zonal office of CPCB and the GPCB. The levels of PM<sub>10</sub>, PM2.5, SO<sub>2</sub>, NO<sub>X</sub>, VOC and CO in ambient air and emissions from the stacks shall be monitored and displayed at a convenient location near the main gate of the company and at important public places.
- vii) Total fresh water requirement from ground water source should not exceed 52.7 m<sup>3</sup>/day and prior permission should be obtained from the CGWA/SGWA.
- viii) Total effluent generation shall not exceed 240.5 m<sup>2</sup>/day. Effluent shall be should be treated in in the ETP comprising primary, secondary and tertiary treatment (RO). RO rejects will be evaporated in MEE. The RO permeates and MEE condensate shall be recycled in the process.
- ix) 'Zero' effluent discharge shall be adopted and no effluent will be discharged outside the premises.
- x) Automatic /online monitoring system (24 x 7 monitoring devices) for flow measurement and relevant pollutants in the treatment system to be installed. The data to be made available to the respective SPCB and in the Company's website