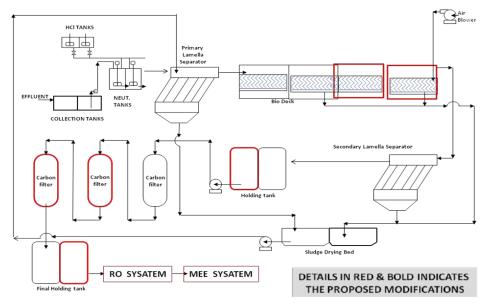

3.0 Stack of adequate height will be provided to additional gas fired steam boiler and hot air generator to disperse the waste gases. Bag filter will be provided to additional spin flash dryers. Water requirement will be increased from 52.7 m3/day to 287.5 m3/day after expansion. Out of which, fresh water requirement from ground water source will be 52.7 m3/day and remaining/balance water requirement will be met from recycled water. Industrial effluent generation will be increased from 38 m3/day to 240.5 m3/day after expansion. Effluent will be treated in the effluent treatment plant (ETP) comprising primary, secondary and tertiary treatment (Reverse Osmosis). RO rejects will be evaporated in the Multiple Effect Evaporator (MEE). No effluent will be recycled/reused for cooling tower make up/process. Zero effluent discharge shall be adopted and no effluent will be discharged outside the premises. Satts from MEE will be disposed off into TSDF Waste oil/spent oil will be sold to registered recycles/re-processors.